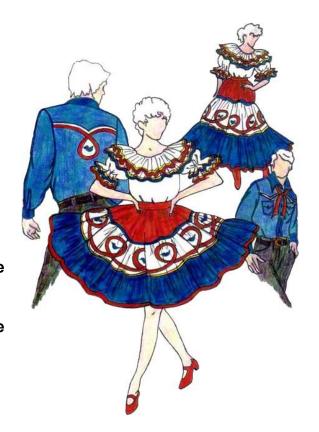

## BLUEBIRD SWIRL "THE MISSOURI LOOK"

## Men

Royal Blue Western Shirt
With White Piping Trim
Back Of Shirt
Red Braid Under White Piping
With center Loop
Around 6 Inch Bluebird Motif
Red Tie / Scarf - Black Pants

## Women

White Peasant Blouse With Double Ruffles At Neck And Sleeves **Top Neck Ruffle And Bottom Sleeve Ruffle** Trimmed With 5/8 Inch Red Ribbon And 1/4 Inch Gold Ribbon **Bottom Neck Ruffle And Top Sleeve Ruffle** Trimmed With 5/8 Inch Royal Blue Ribbon And 1/4 Inch Gold Ribbon **Three Tiered Short / Long Skirt** First Tier.....Red 5/8 Inch Royal Blue Ribbon At Bottom Second Tier.....White 6 Inch Bluebird Motifs **Encircled In Loops Of Blue Braid Trim** 1/4 Inch Gold Ribbon At Bottom Third Tier.....Royal Blue 3/8 Inch Red Ribbon And 1/4 Inch Gold Ribbon At Bottom

Orders: Penny Byers 211 Main Street Cowgill, Missouri 64637-9758 660.707.3719 PByers@live.com

Red: Petticoat - Petti Pants - Shoes